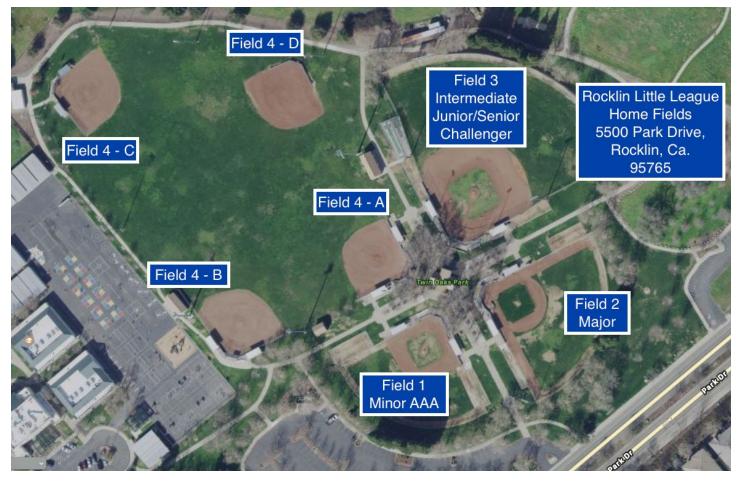

## **Year Round Fields**

This is the updated RLL Home Fields Map. Keep in mind many divisions share fields.

Field 1 - Minor AAA Division

Field 2 - Major Division

Field 4B - Minor AA & A Divisions

Field 4B - Minor AA & A Divisions

Field 3 - Intermediate, Junior, Senior, Challenger Field 4C - T Ball & Minor A

Divisions Field 4D - T Ball & Minor A